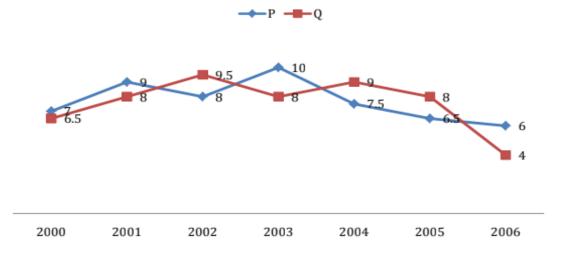

(A) 5,00,000 (C) 6,66,667

(B) 6,21,000 (D) 7,50,000

IITians GATE CLASSES BANGALORE

Visit us: www.iitiansgateclasses.com Mail us: info@iitiansgateclasses.com

- A division of PhIE Learning Center
- Q.No. 3 Two finance companies, P and Q, declared fixed annual rates of interest on the amounts invested with them. The rates of interest offered by these companies may differ from year to year. Year-wise annual rates of interest offered by these companies are shown by the line graph provided below.

If the amounts invested in the companies, P and Q, in 2006 are in the ratio 8:9, then the amounts received after one year as interests from companies P and Q would be in the ratio:

- (A) 2:3
- (B) 3:4
- (C) 6:7
- (D) 4:3